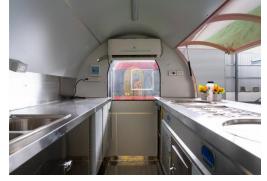

#### Interior Free Items Included:

- Stainless steel counter-tops
- Aluminum plastic walls
- Double water sinks & hot/cold tap with 2\*25L water tanks
- Shelf on the back wall
- Non-slip aluminum floor with drain
- Lighting system
- Folded Serving tray