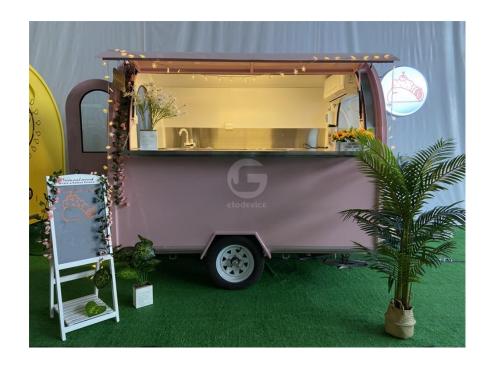

## Round Shape, FR250WD Model-Single Axle

#### **Exterior Free Items Included:**

- Deep galvanized chassis
- 165/70R13 wheels
- Swing up jockey wheels
- Coupling system with chain
- Big Selling Window
- Tail Light system, with reflectors
- Connector, external power socket
- Any RAL colors

#### Interior Free Items Included:

- Stainless steel counter-tops
- Aluminum plastic walls
- Double water sinks & hot/cold tap with 2\*25L water tanks
- Shelf on the back wall
- Non-slip aluminum floor with drain
- Lighting system
- Folded Serving tray