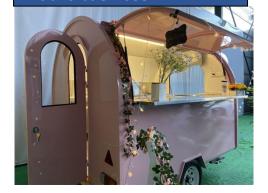

## Round Shape, FR250WD Model-Single Axle

#### **Exterior Free Items Included:**

- Deep galvanized chassis
- 165/70R13 wheels
- Swing up jockey wheels
- Coupling system with chain
- Big Selling Window
- Tail Light system, with reflectors
- Connector, external power socket
- Any RAL colors

#### Interior Free Items Included:

- Stainless steel counter-tops
- Aluminum plastic walls
- Double water sinks & hot/cold tap with 2\*25L water tanks
- Shelf on the back wall
- Non-slip aluminum floor with drain
- Lighting system
- Folded Serving tray