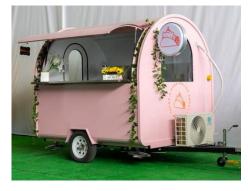

## Round Shape, FR250WD Model-Single Axle

#### **Exterior Free Items Included:**

- Deep galvanized chassis
- 165/70R13 wheels
- Swing up jockey wheels
- Coupling system with chain
- Big Selling Window
- Tail Light system, with reflectors
- Connector, external power socket
- Any RAL colors

#### Interior Free Items Included:

- Stainless steel counter-tops
- Aluminum plastic walls
- Double water sinks & hot/cold tap with 2\*25L water tanks
- Shelf on the back wall
- Non-slip aluminum floor with drain
- Lighting system
- Folded Serving tray